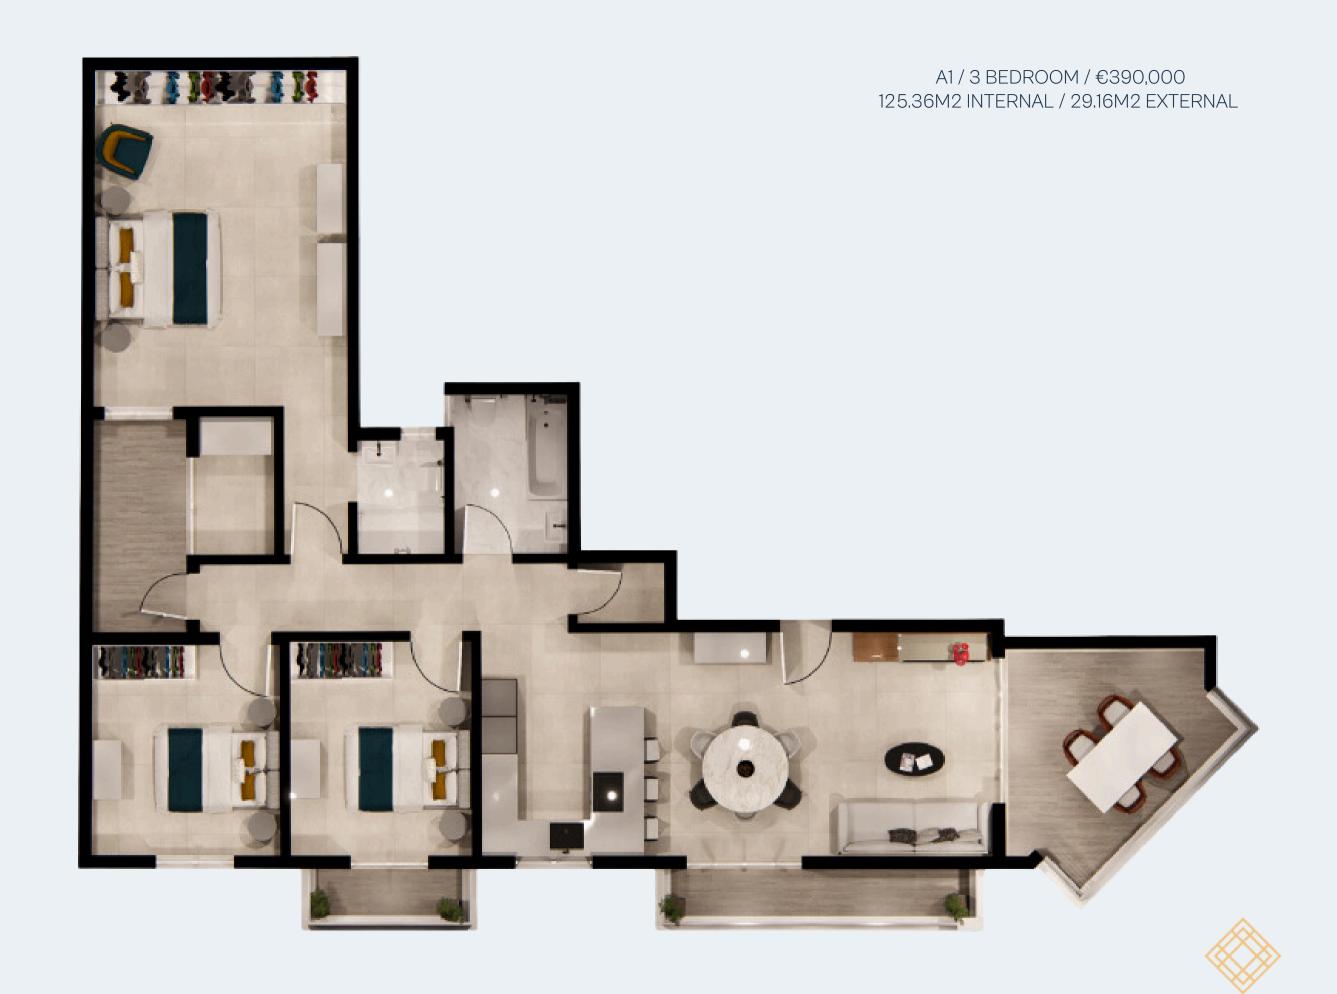

# FIRST FLOOR APARTMENTS.

A1 / 3 Bedroom / €405,000

125.36m2 Internal / 29.16m2 External

A2/ 3 Bedroom / €375,000

109.96m2 Internal / 15.77m2 External

SECOND FLOOR APARTMENTS.

A3 / 3 Bedroom / €415,000 125.36m2 Internal / 22.79M2 External