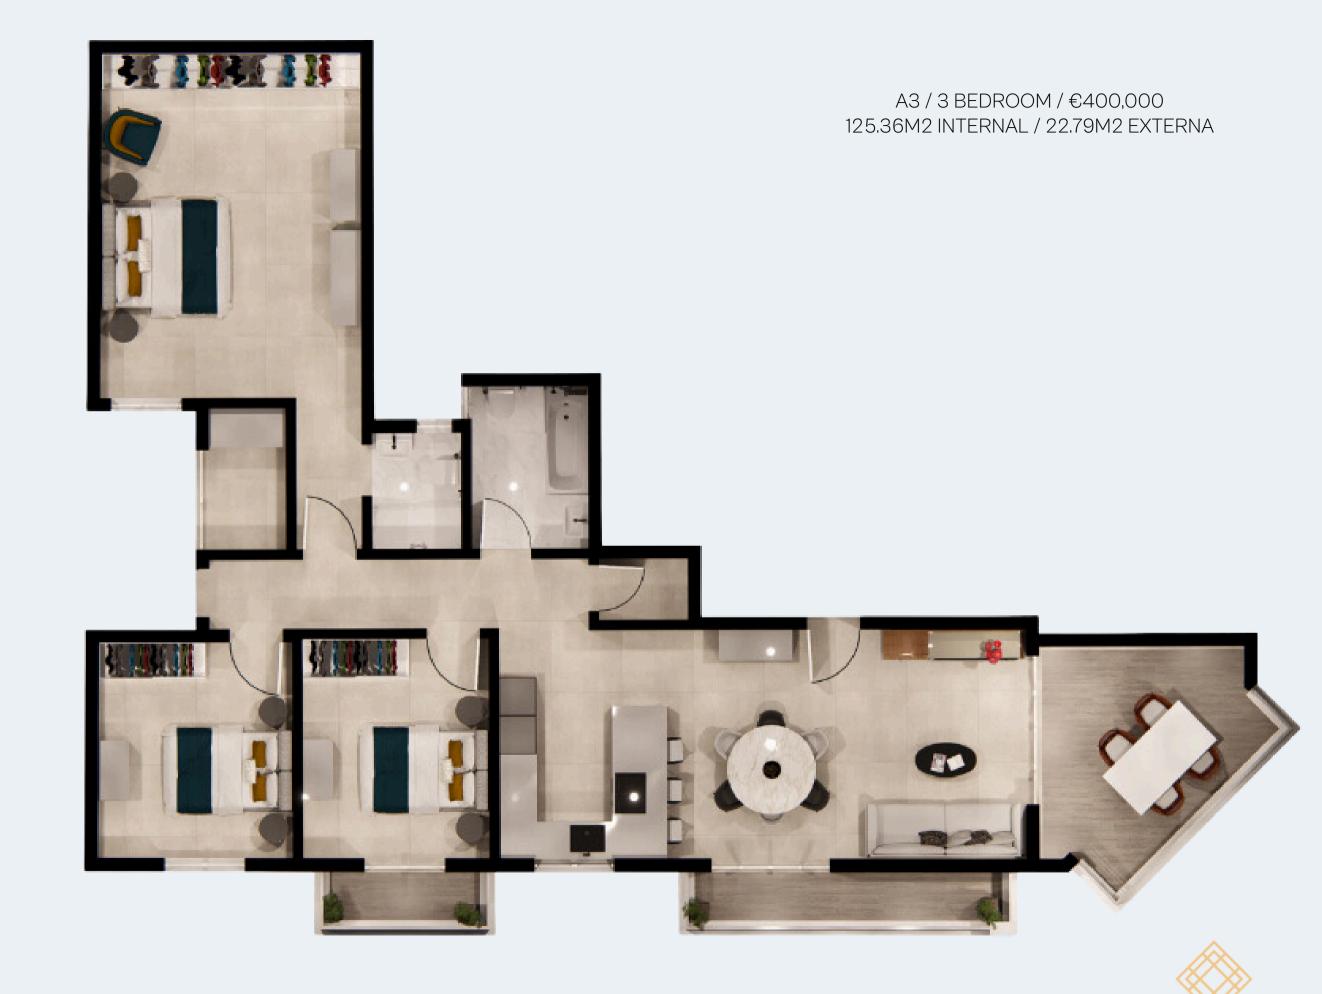

# FIRST FLOOR APARTMENTS.

A1 / 3 Bedroom / €405,000

125.36m2 Internal / 29.16m2 External

A2/ 3 Bedroom / €375,000

109.96m2 Internal / 15.77m2 External

SECOND FLOOR APARTMENTS.

A3 / 3 Bedroom / €415,000 125.36m2 Internal / 22.79M2 External