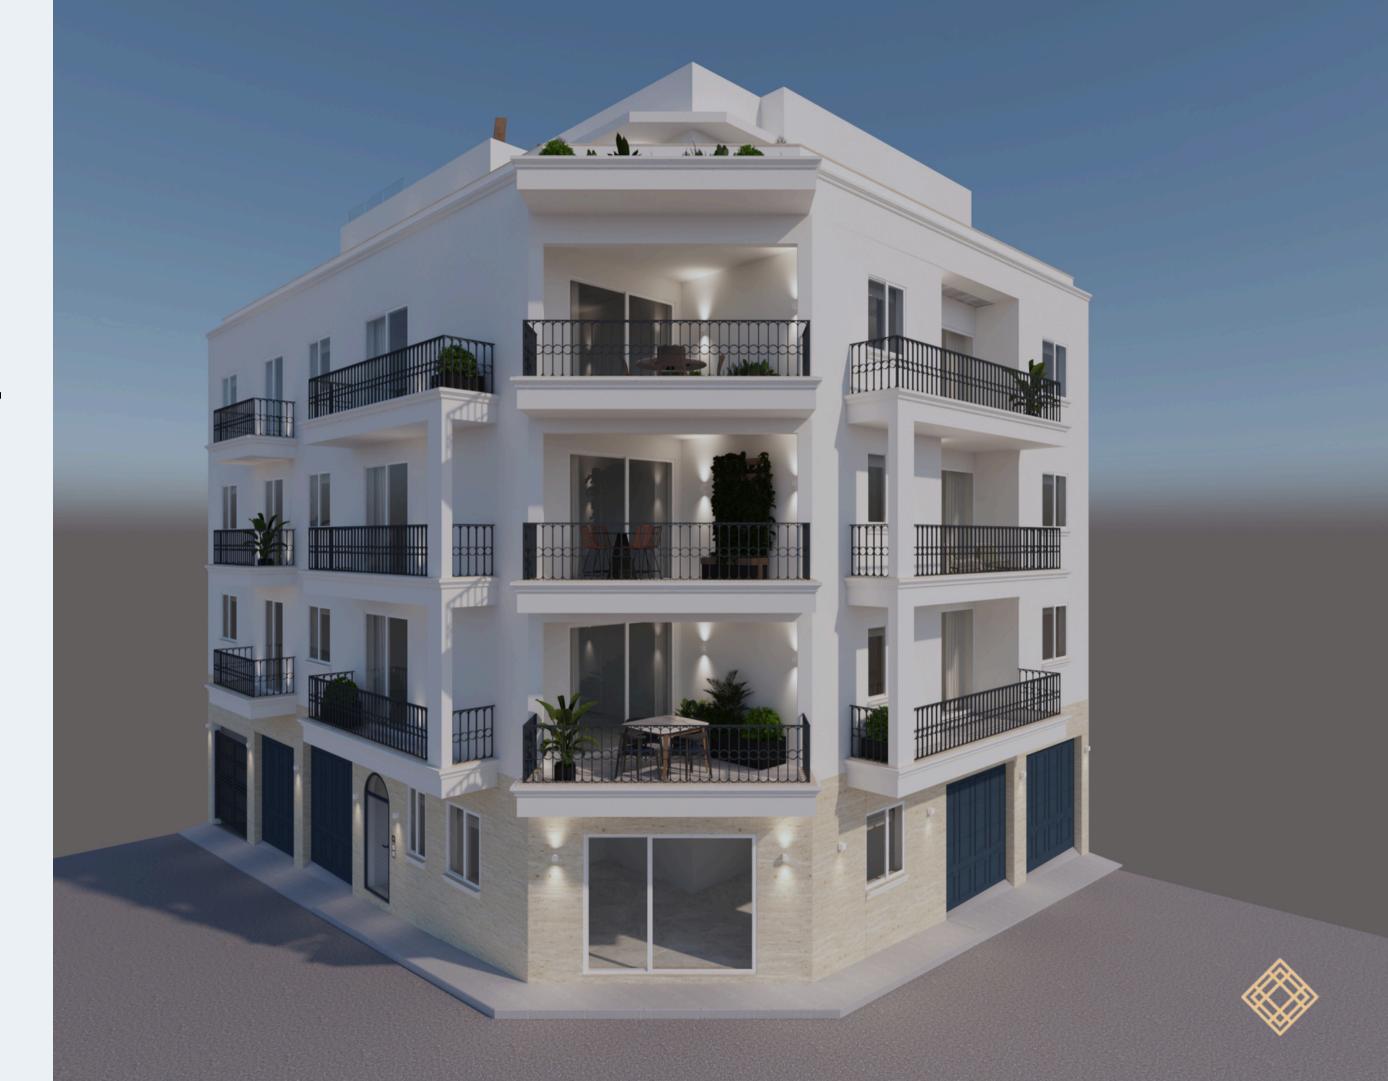

# EXTERIOR ELEGANCE.

Cardinal Court in Mgarr showcases a modern yet elegant architectural design, featuring a clean white façade that enhances the building's sleek and sophisticated look. The balconies on each level are adorned with contemporary black railings, creating a striking contrast against the white walls.,

The large glass windows and doors at Cardinal Court maximize natural light and create a seamless indoor-outdoor flow. This project balances modernity with subtle Mediterranean influences, perfectly blending with the surrounding village ambiance.