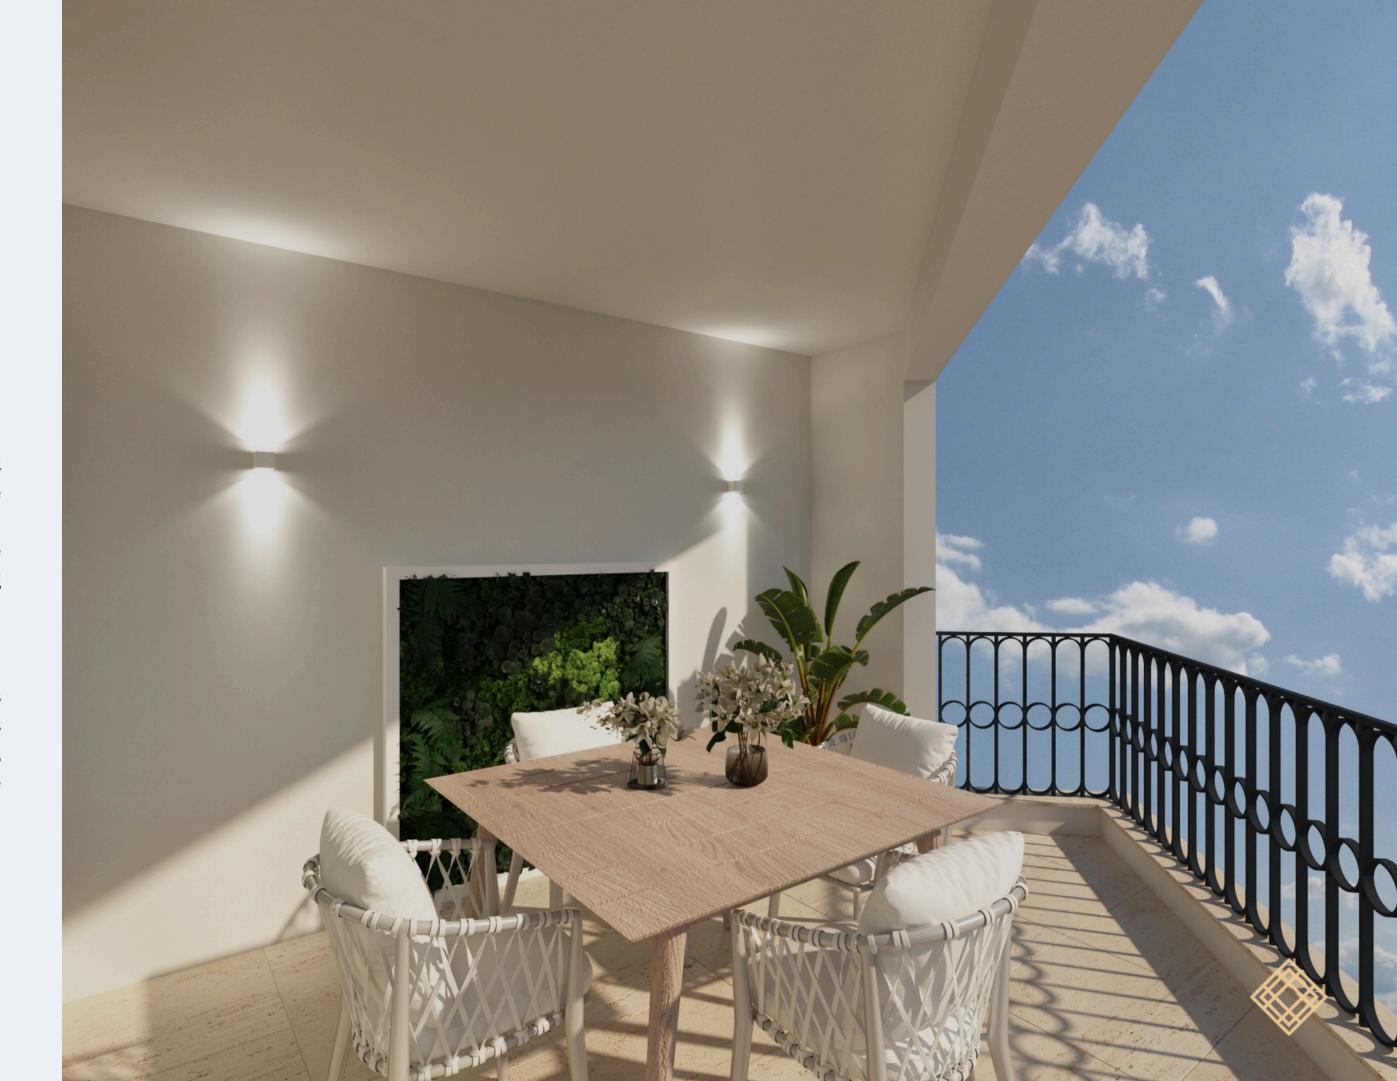

# EXTERIOR ELEGANCE.

Cardinal Court in Mgarr showcases a modern yet elegant architectural design, featuring a clean white façade that enhances the building's sleek and sophisticated look. The balconies on each level are adorned with contemporary black railings, creating a striking contrast against the white walls.,

The large glass windows and doors at Cardinal Court maximize natural light and create a seamless indoor-outdoor flow. This project balances modernity with subtle Mediterranean influences, perfectly blending with the surrounding village ambiance.

#### **03 Elegant Finishings**

Every space at Cardinal Court is finihed with premium tiles that epitomize durability and timelessness. These high-quality finishes not only exude luxury but also add a sophisticated touch to the modern interiors, elevating the overall ambiance of each residence.