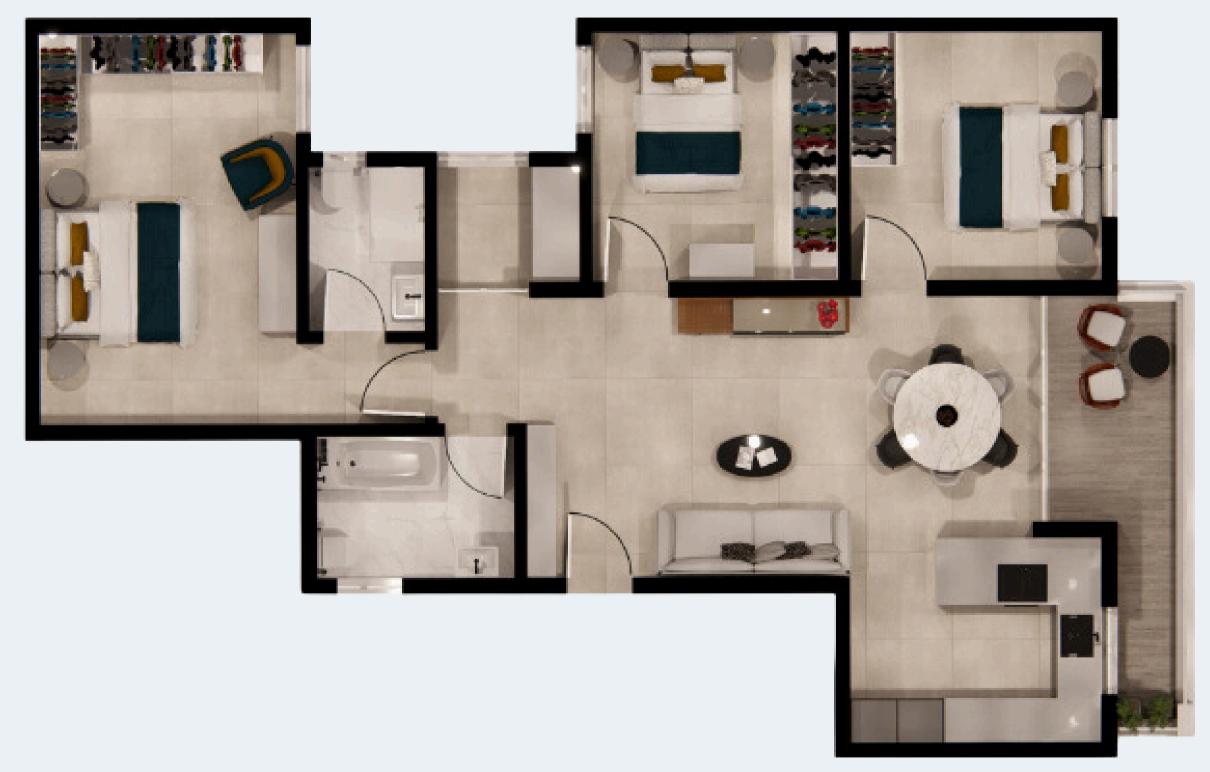

# THIRD FLOOR APARTMENTS.

**A5 / 3 Bedroom / €430,000** 

125.36m2 Internal / 22.79m2 External

A6/3 Bedroom / SOLD

**109.96m2** Internal / **9.41m2** External