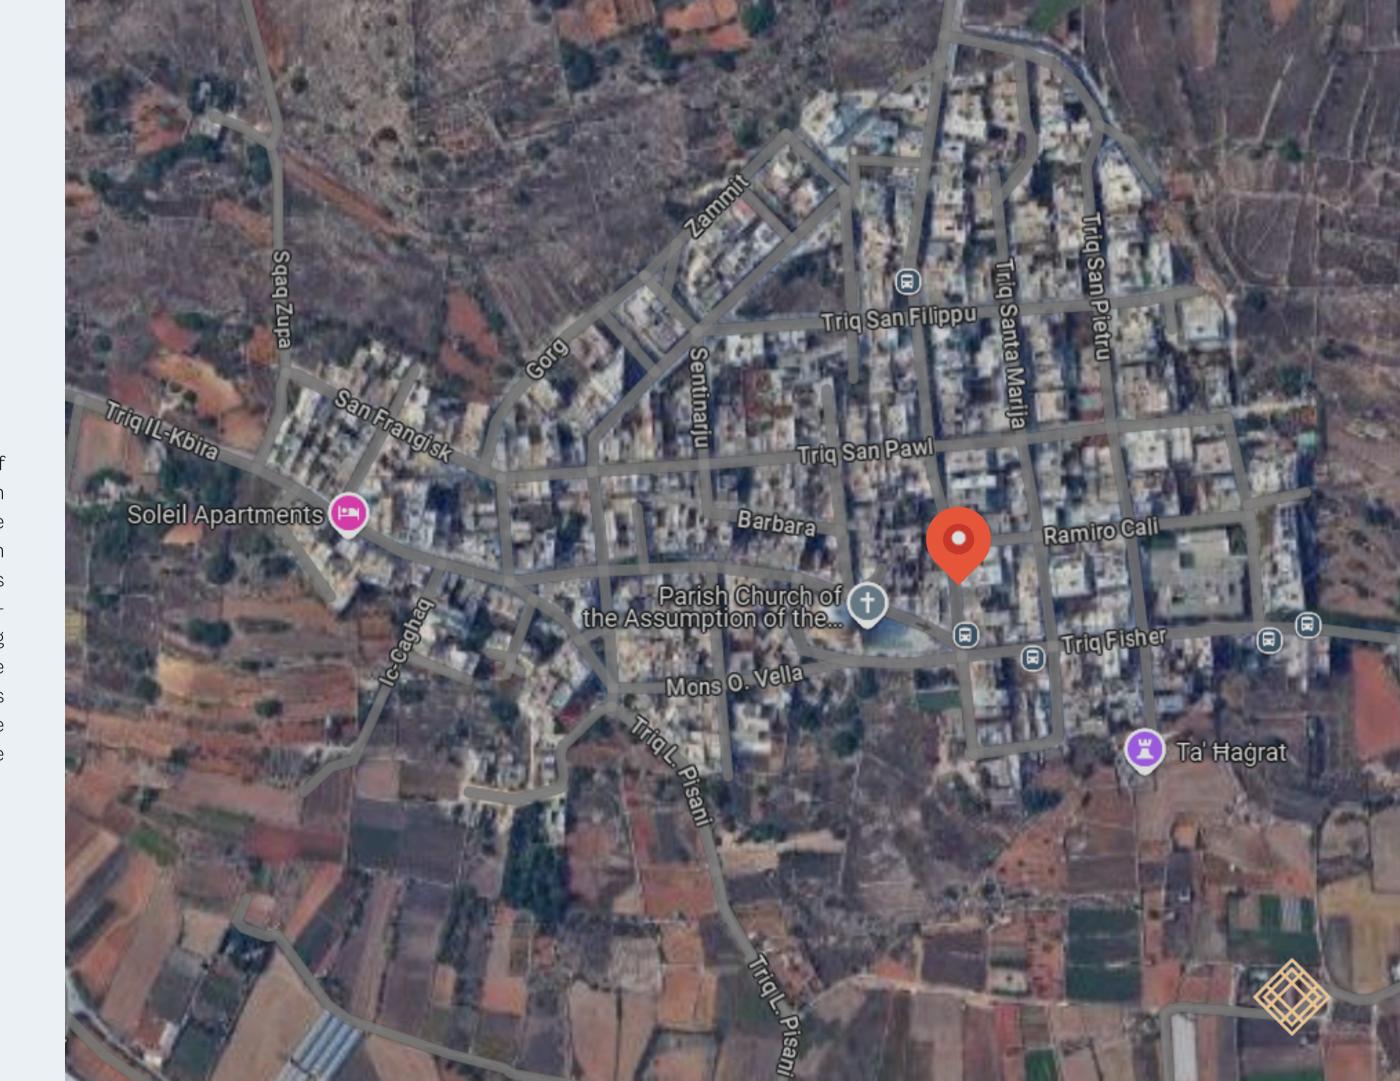

# THE LOCATION.

Cardinal Court is ideally located in the heart of Mgarr, just a short walk from the charming parish church, a central landmark in the village. The development is surrounded by quaint, family-run restaurants offering traditional Maltese cuisine, as well as local grocers providing fresh, locally-sourced produce. This peaceful yet vibrant setting allows residents to enjoy the best of village life while still being close to essential amenities. The area's warm, community-focused atmosphere adds to the appeal of living in such a serene and picturesque location.