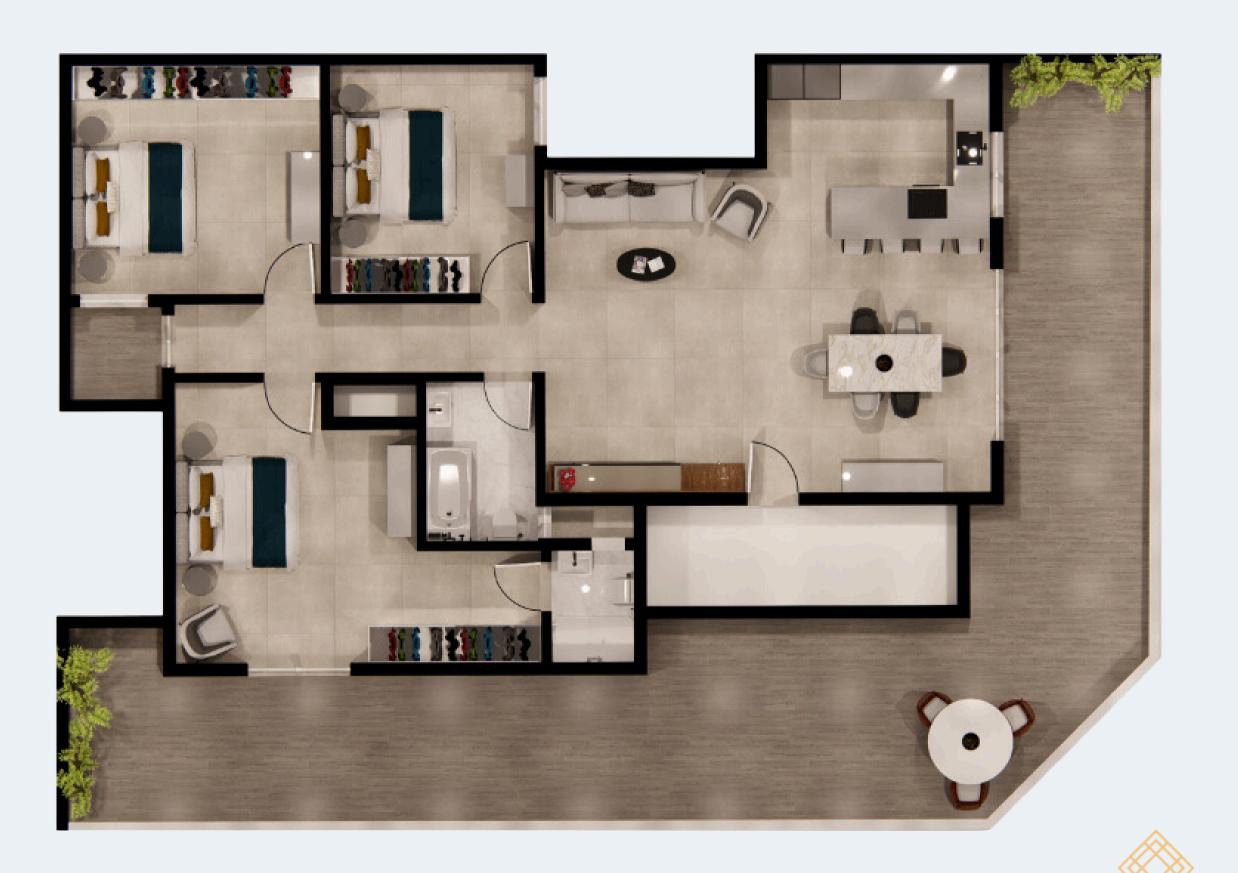

# THE PENTHOUSE.

PH A7 / 3 Bedroom / SOLD

**144.07m2** Internal / **90.50m2** External