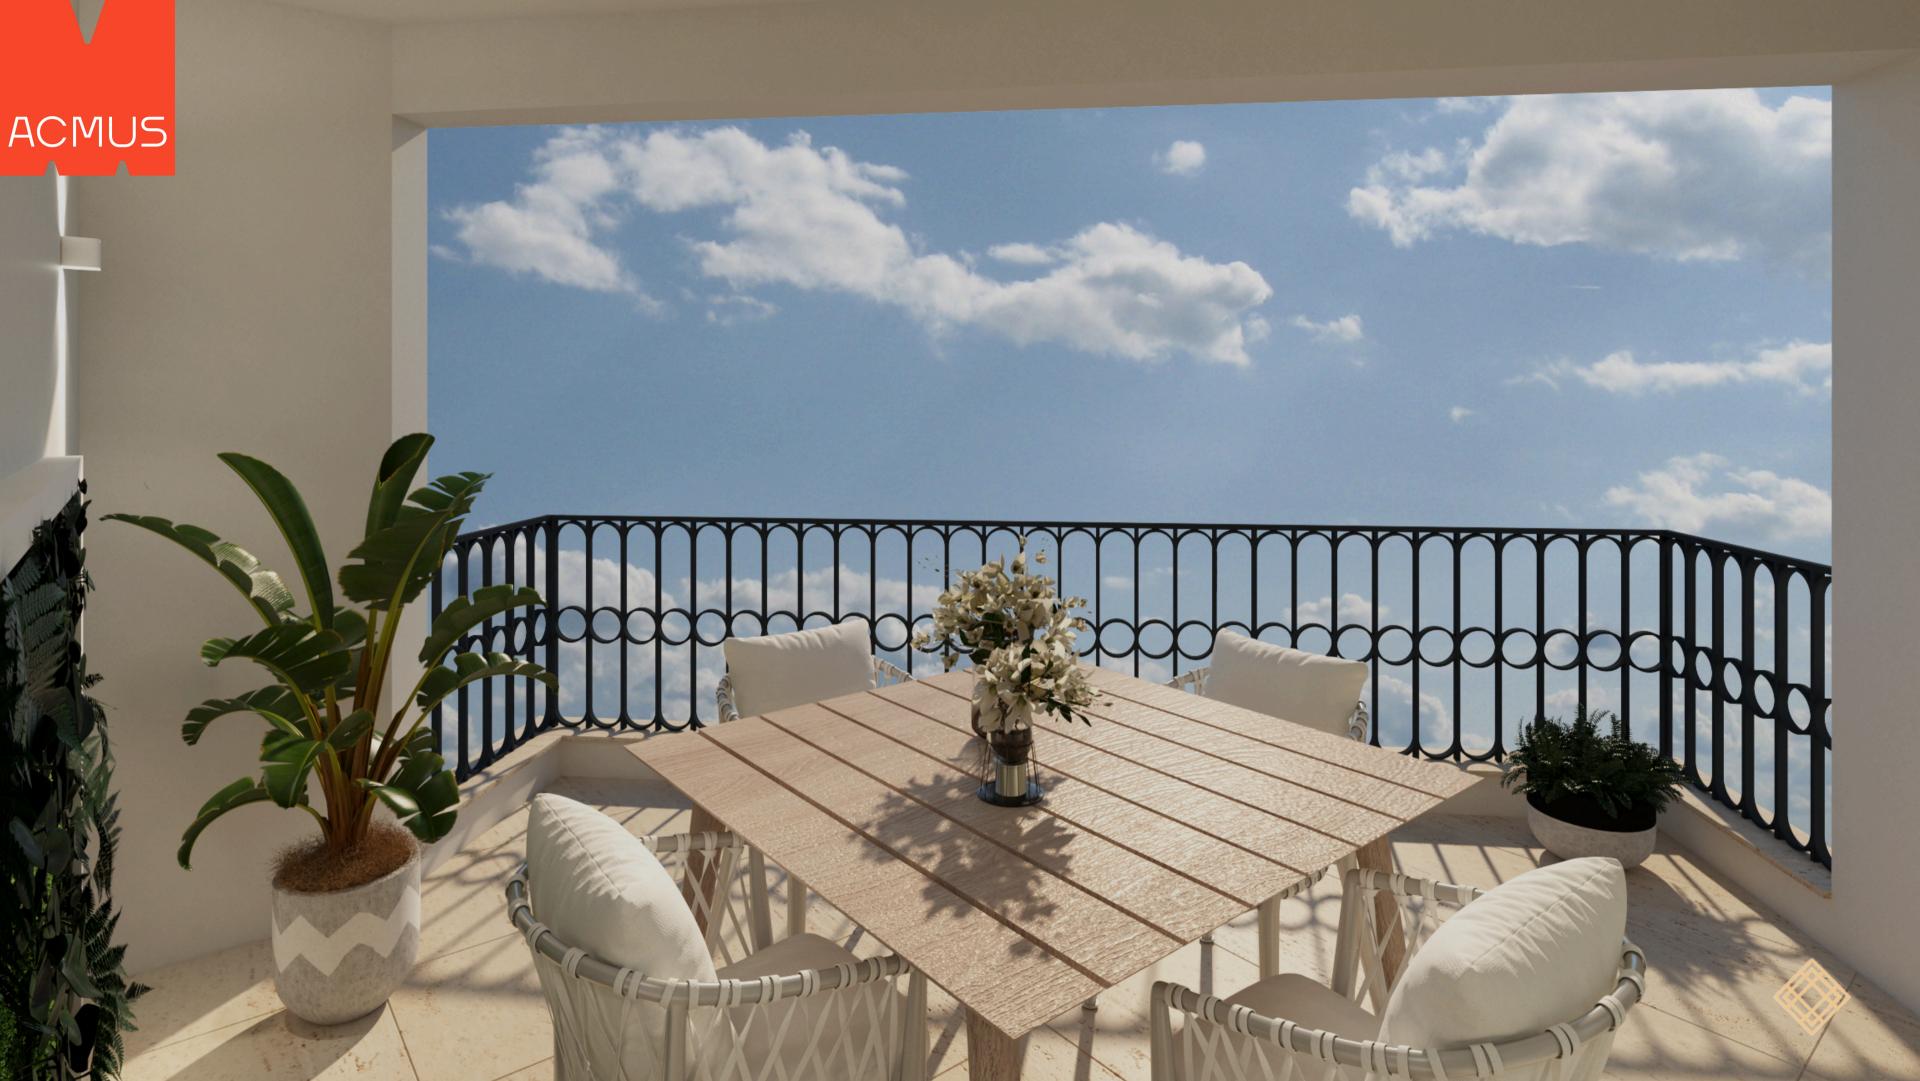

# EXTERIOR ELEGANCE.

Cardinal Court in Mgarr showcases a modern yet elegant architectural design, featuring a clean white façade that enhances the building's sleek and sophisticated look. The balconies on each level are adorned with contemporary black railings, creating a striking contrast against the white walls.,

The large glass windows and doors at Cardinal Court maximize natural light and create a seamless indoor-outdoor flow. This project balances modernity with subtle Mediterranean influences, perfectly blending with the surrounding village ambiance.