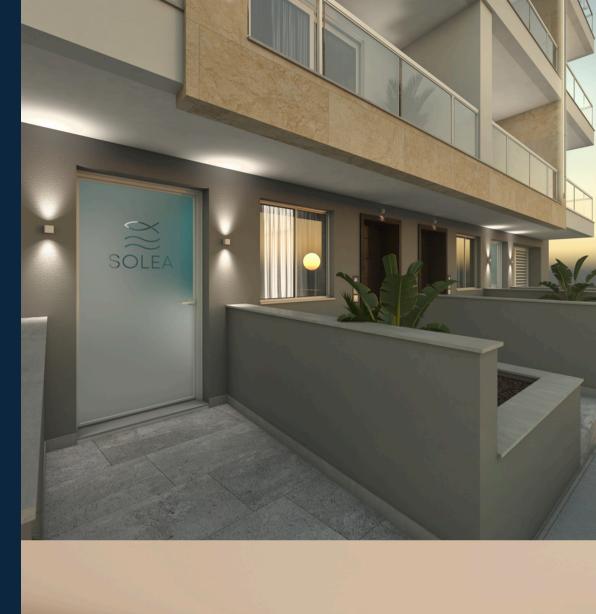

# MODERN **EXTERIOR**.

Solea's exterior exudes elegant modern architectural with its clean lines and a neutral palette that complements the peaceful life of Marsascala. The front balconies feature transparent balustrades that allow natural light to pour in, offering residents a private outdoor space to relax and entertain. Designed with modern comfort in mind, Solea perfectly blends stylish aesthetics with practical living, creating an inviting atmosphere for its residents.

Solea's facade is a testament to thoughtful design that prioritizes style and resident well-being.