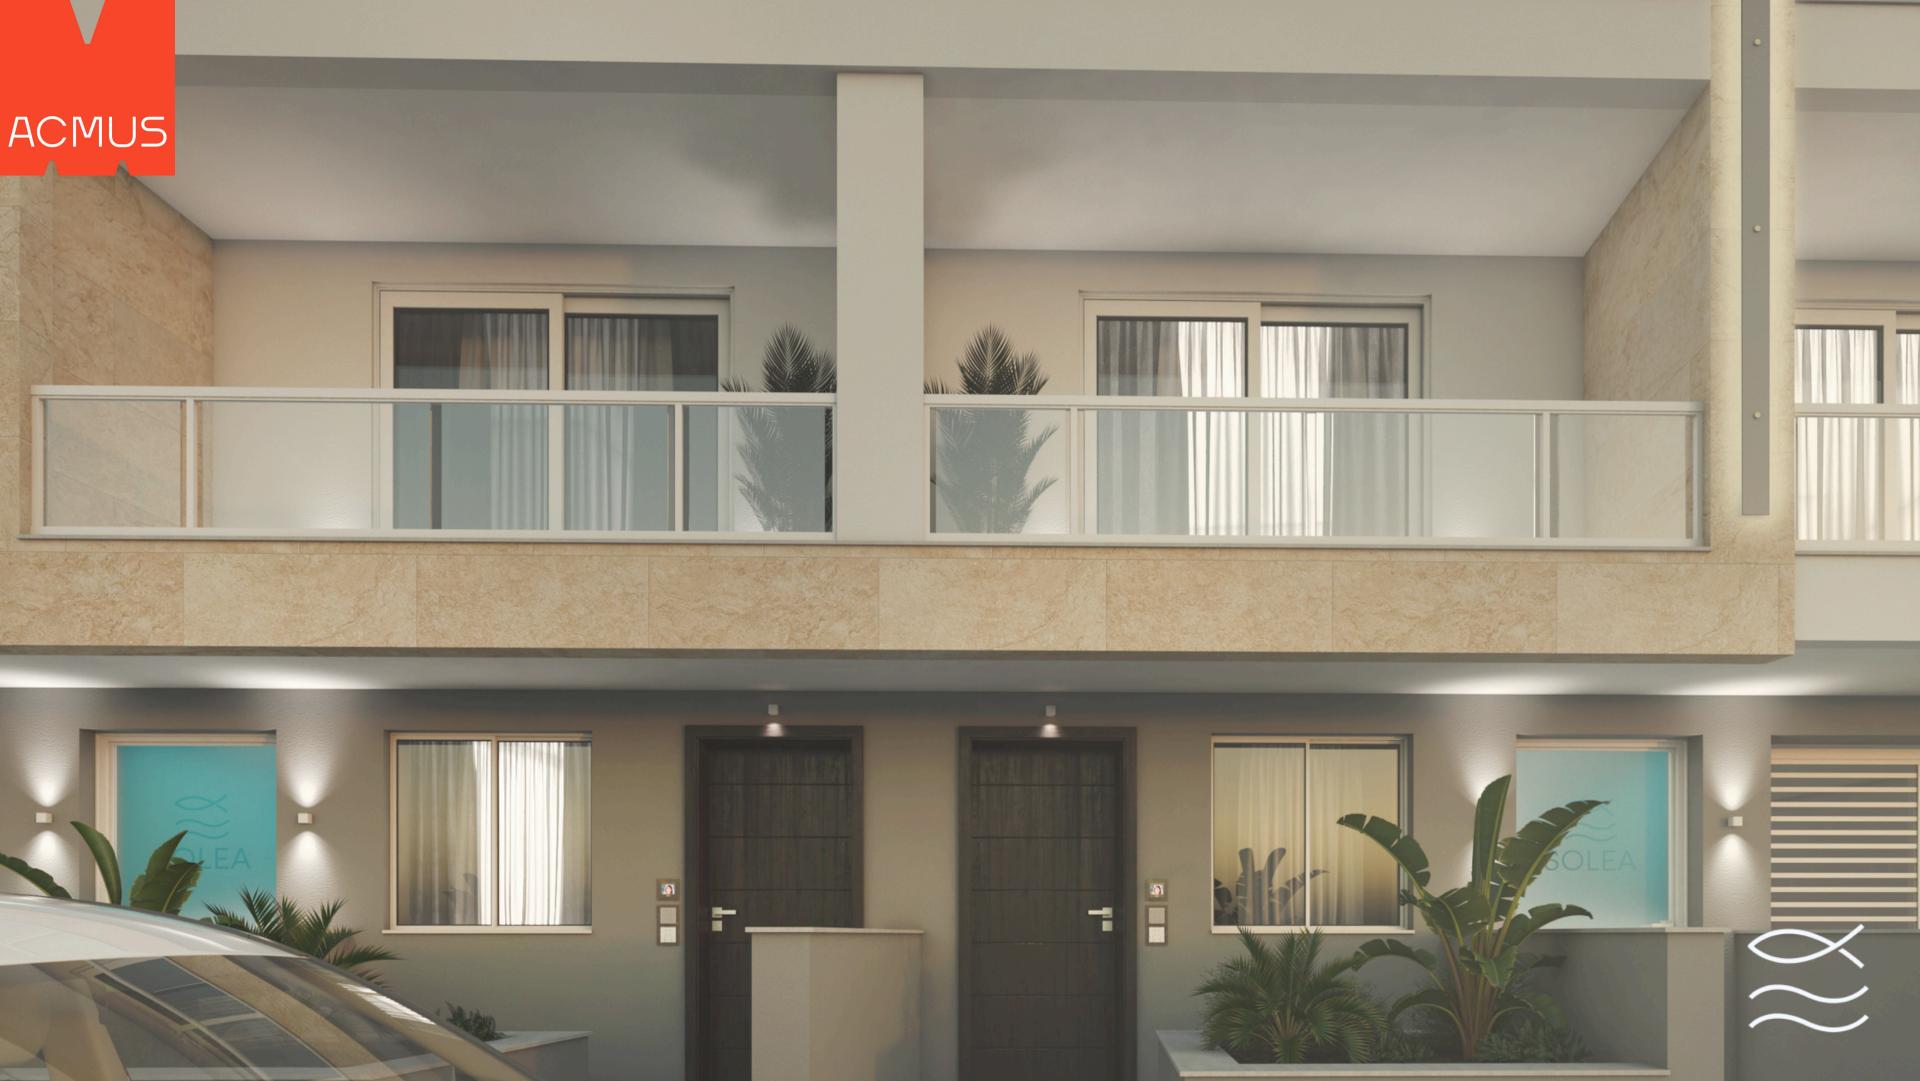

# MODERN **EXTERIOR**.

Solea's exterior exudes elegant modern architectural with its clean lines and a neutral palette that complements the peaceful life of Marsascala. The front balconies feature transparent balustrades that allow natural light to pour in, offering residents a private outdoor space to relax and entertain. Designed with modern comfort in mind, Solea perfectly blends stylish aesthetics with practical living, creating an inviting atmosphere for its residents.

Solea's facade is a testament to thoughtful design that prioritizes style and resident well-being.