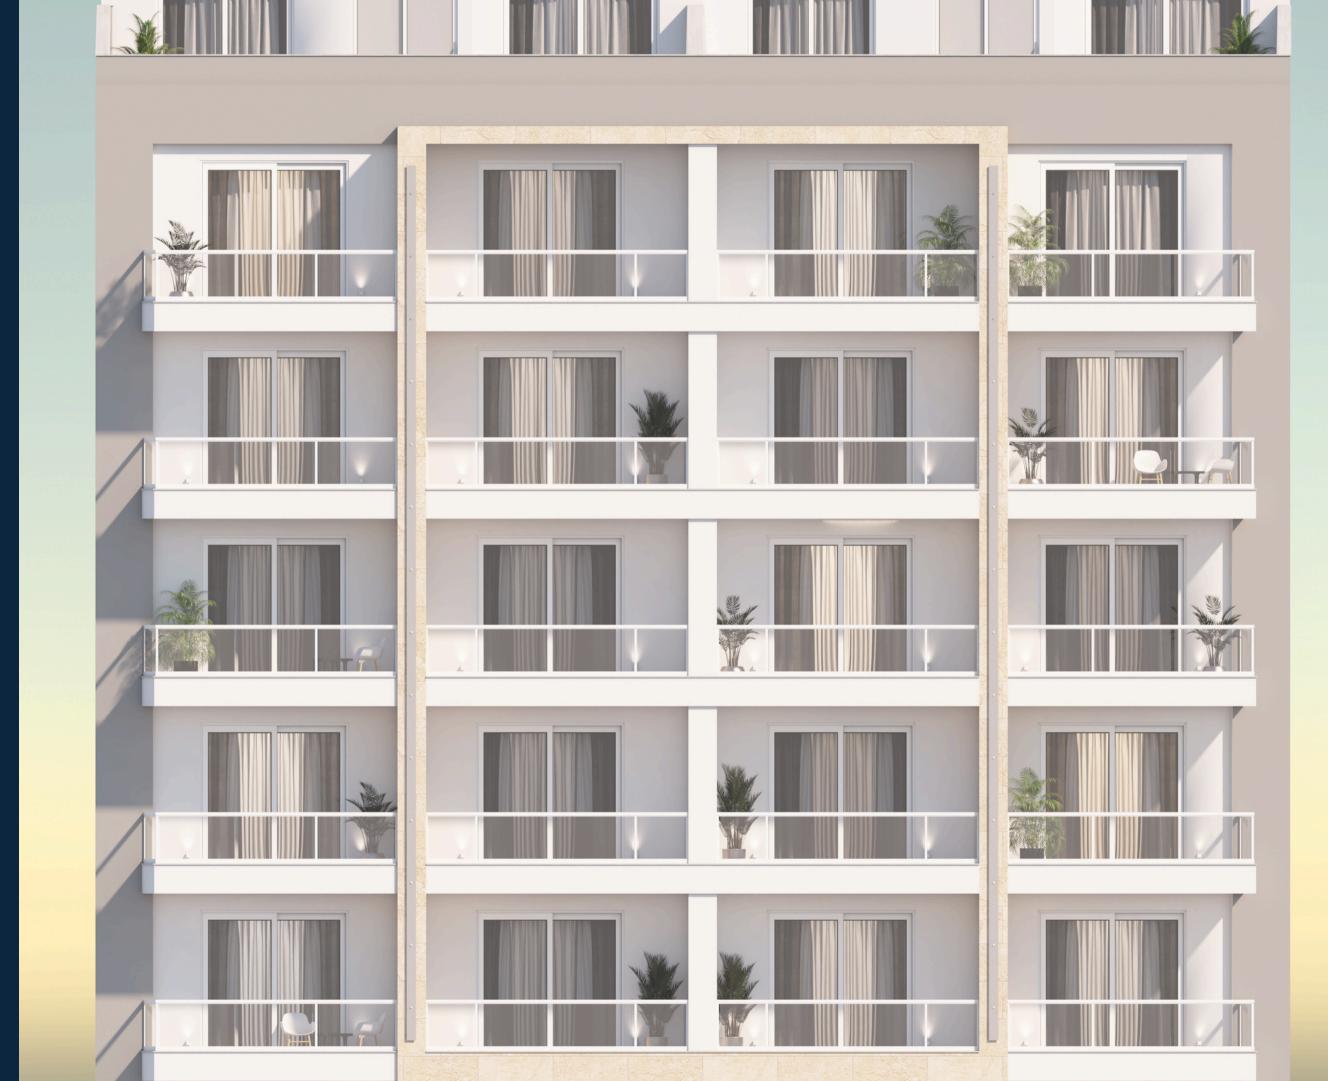

# MODERN **EXTERIOR**.

Solea's exterior exudes elegant modern architectural with its clean lines and a neutral palette that complements the peaceful life of Marsascala. The front balconies feature transparent balustrades that allow natural light to pour in, offering residents a private outdoor space to relax and entertain. Designed with modern comfort in mind, Solea perfectly blends stylish aesthetics with practical living, creating an inviting atmosphere for its residents.

Solea's facade is a testament to thoughtful design that prioritizes style and resident well-being.