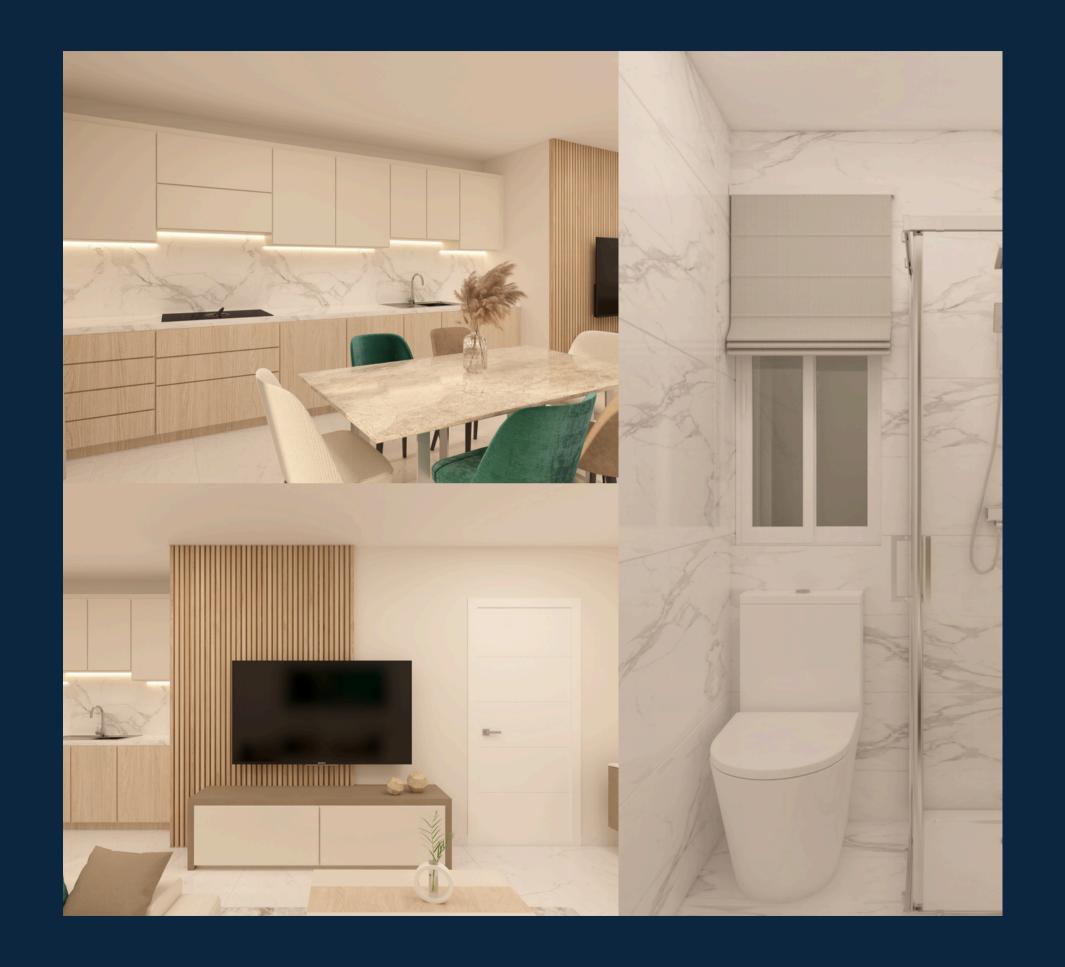

#### **01 Modern Living**

Experience the neutral and modern finishes throughout every room, where ample natural light and thoughtful layouts create a calming and inviting atmosphere for living and entertaining.

#### **02 Premium Bathrooms**

Solea's bath and shower rooms are designed to be a sanctuary of relaxation, featuring sleek fixtures, modern amenities, and a clean, contemporary aesthetic for daily rejuvenation.

#### 03 High Quality Finishings

Each home is finished thoughout with premium materials, offering durability and elegance underfoot. These high-quality finishes add a special touch to Solea's modern interiors.