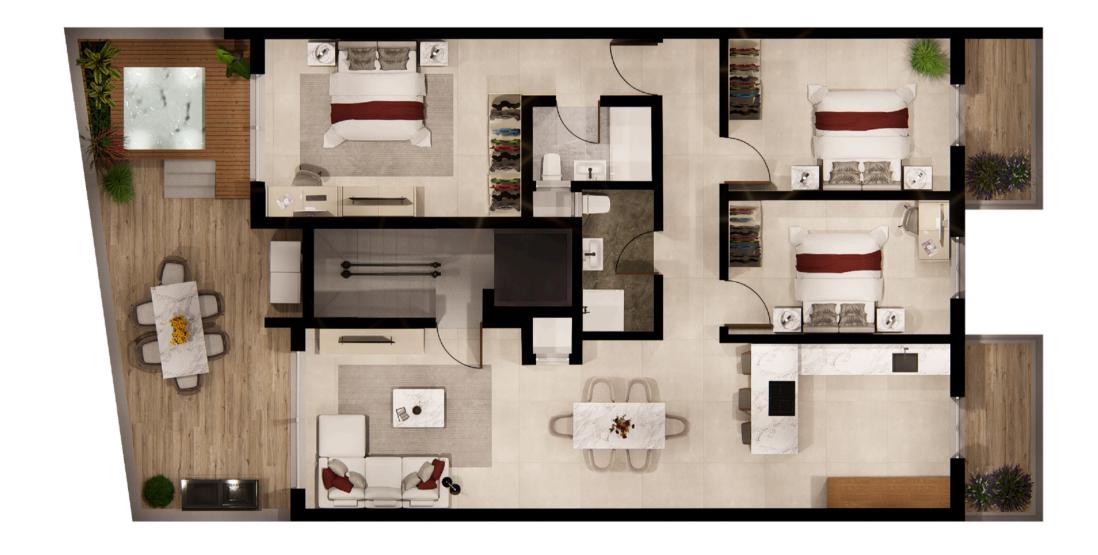

# THE PENTHOUSES.

A11 / 3 Bedroom / €455,000

127m2 Internal / 36m2 External

B11 / 3 Bedroom / €450,000