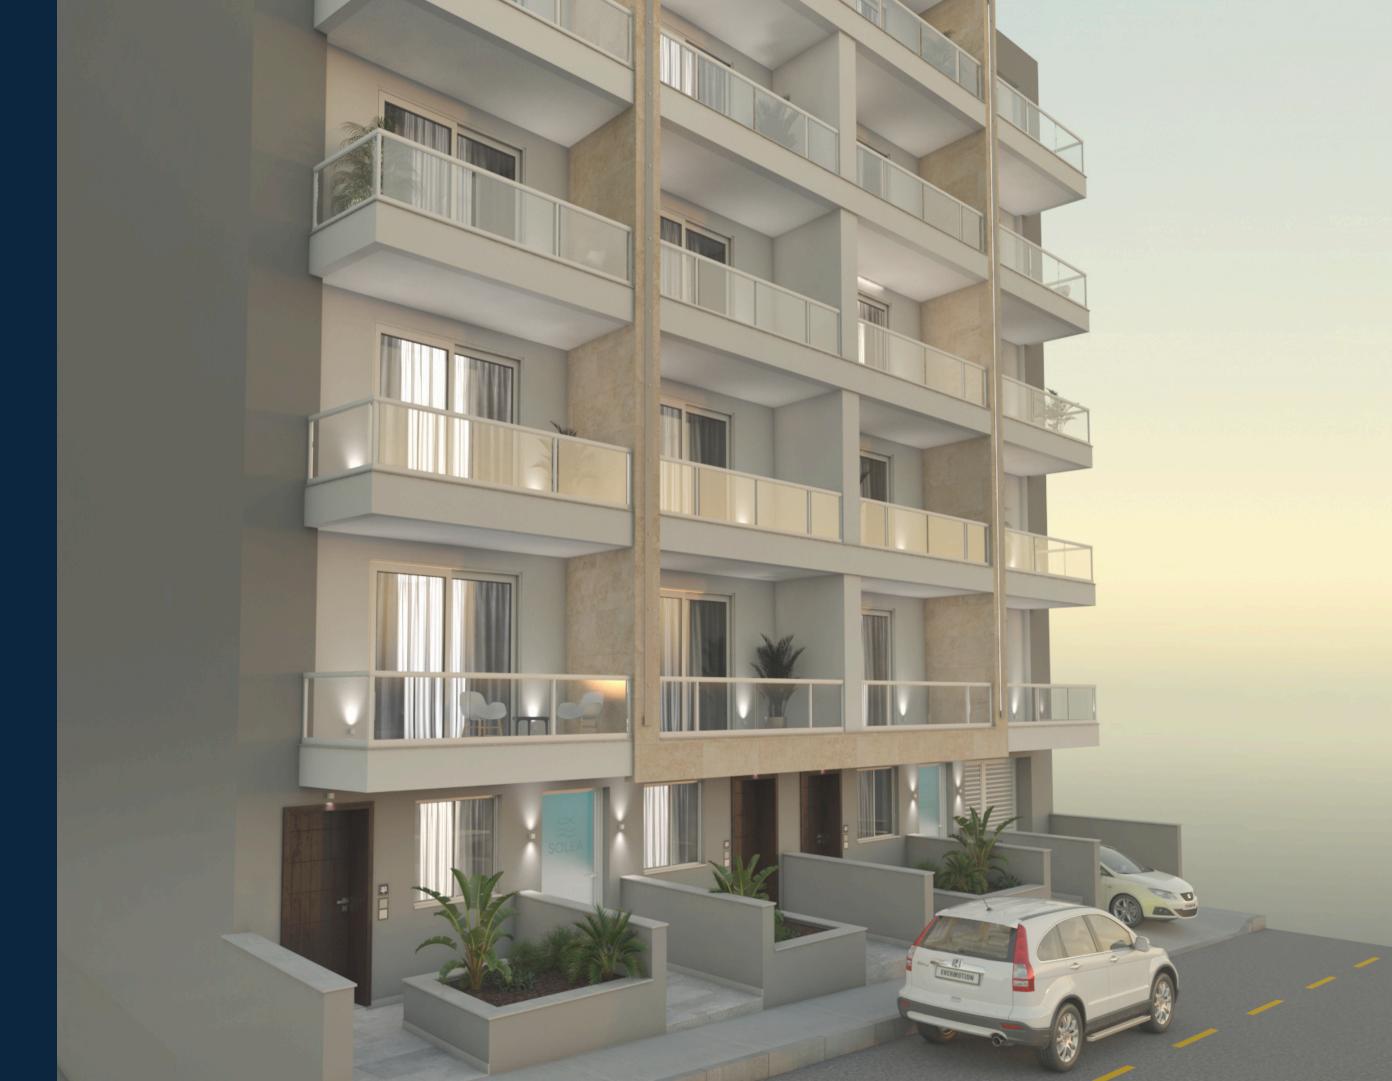

# MODERN **EXTERIOR**.

Solea's exterior exudes elegant modern architectural with its clean lines and a neutral palette that complements the peaceful life of Marsascala. The front balconies feature transparent balustrades that allow natural light to pour in, offering residents a private outdoor space to relax and entertain. Designed with modern comfort in mind, Solea perfectly blends stylish aesthetics with practical living, creating an inviting atmosphere for its residents.

Solea's facade is a testament to thoughtful design that prioritizes style and resident well-being.