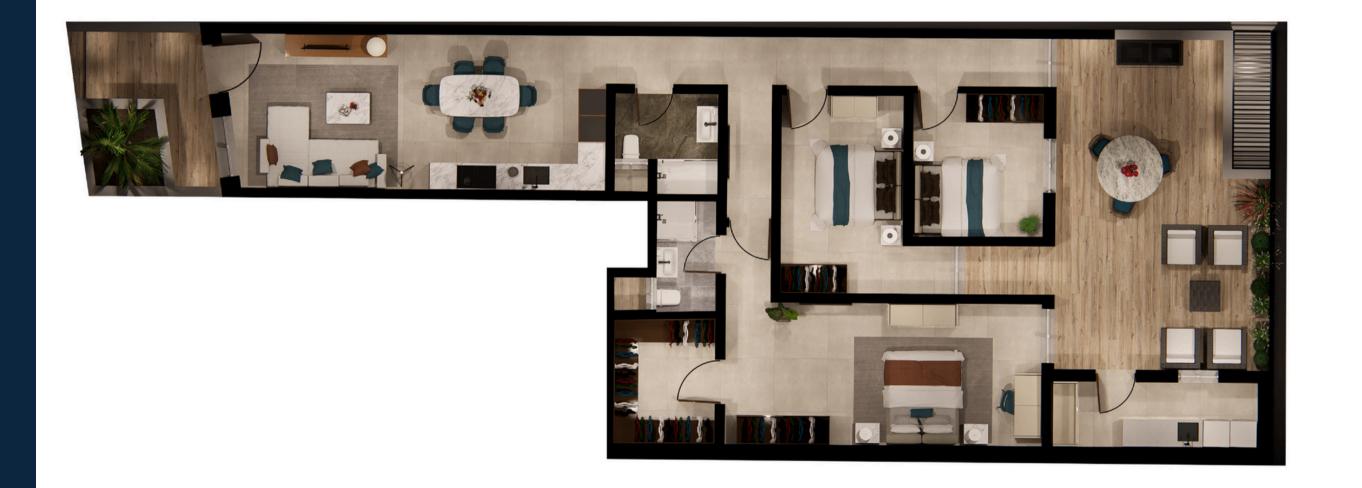

# THE MAISONETTES.

M1 / 2 Bedroom / €255,000

81m2 Internal / 29m2 External

M2 / 2 Bedroom / €255,000

**79m2** Internal / 27**m2** External

M3 / 3 Bedroom / €335,000